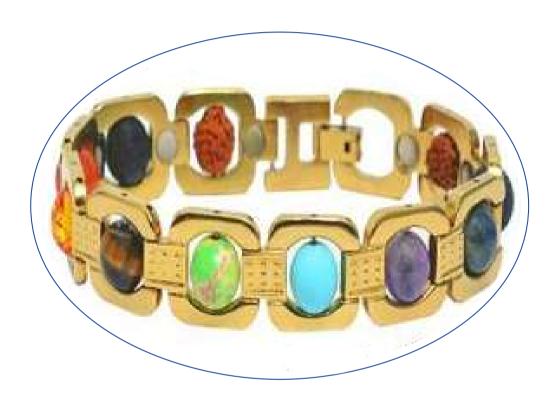

## Cosmic Chakras Biomagnetic Bracelet

MRP - 5999/-After Discount - 599/-Including GST

• All Branded Product Online /Offline Coping Minimum 20% upto 90% Discount Available Every Associates / Consumer.

• Referral Income - up 10th Generation